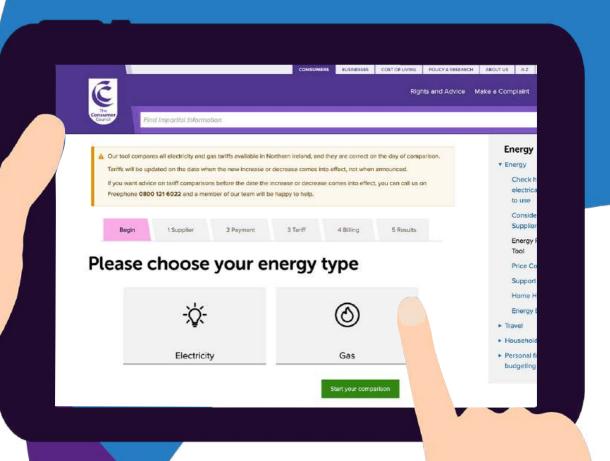

#### **Switching**

Free, impartial price comparison tools:

Electricity & Gas

Home Heating Oil

**Current Accounts** 

#### **Switching**

Free, impartial price comparison tools:

5 easy steps to find the best tariff for you

Electricity & Gas

Lisburn 300L: £185.22 500L: £290.61 900L: 509.19

Home Heating Oil

Comparing interest rates, overdrafts and rewards

#### **Energy**

www.consumercouncil. org.uk/consumers/ save-money/energy