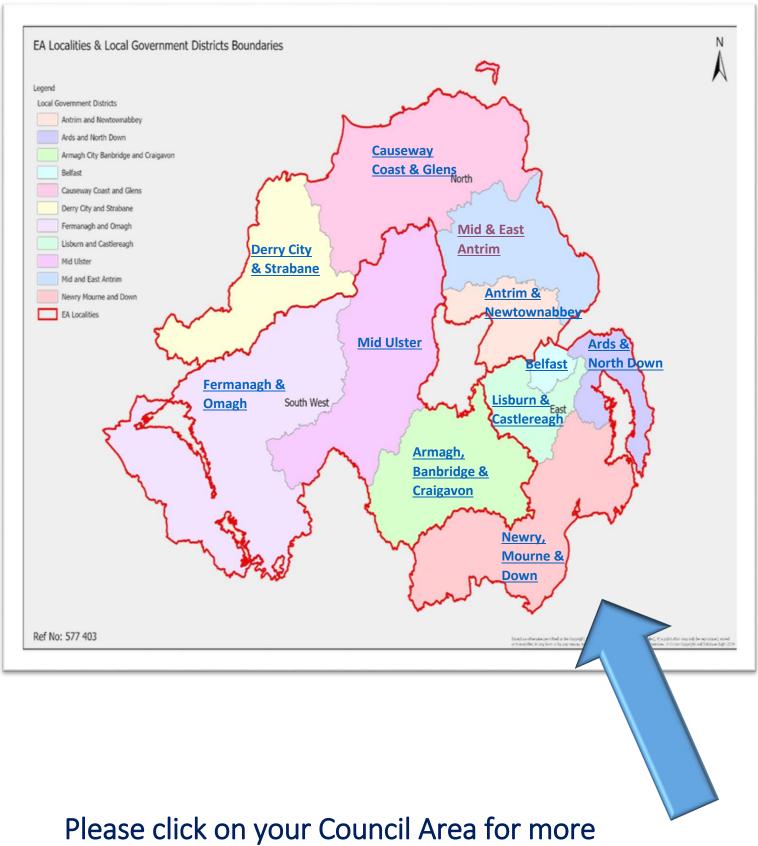

issues that might arise.

Email: healthandwellbeing@eani.org.uk



## Leisure Centre **Discounts** for **EA** Staff 2020 ्रमा



#### Introduction

As part of EA's Health & Wellbeing Strategy we are delighted to provide all EA staff the opportunity to avail of Corporate Gym membership across all Local Council areas.

Employees will be required to provide proof of employment when joining. The required proof can be discussed with your chosen leisure centre at the time of signing up.

Individuals will not be permitted to avail of the corporate rate after they have left employment with the Education Authority.

These rates are subject to change according to the discretion of each individual council area.

Best wishes

ea Health and Wellbeing Team



#### **Finding Your Local Leisure Centre**



information on discounts near you



#### Antrim & Newtownabbey Borough Council

| Membership Type | EA Corporate | Standard | Family |
|-----------------|--------------|----------|--------|
|                 | Rate         | Rate     | Rate   |
| Cost per month  | £20.00       | £25.00   | £39.00 |

Web - https://antrimandnewtownabbey.gov.uk/more/

#### **Corporate Membership**

Includes:

- . Fitness Suite Antrim Forum, Ballyearl, Crumlin, Sixmile and Valley
- . Over 200 Fitness Classes
- . Health Suite Antrim Forum, Sixmile and Valley
- . Athletics track (individual use) Antrim Forum only
- . Swimming pool Antrim Forum, Sixmile and Valley
- . Racquet sports (1 booking per day) Antrim Forum, Ballyearl, Crumlin, Sixmile and Valley
- . Golf at Ballyearl 9 hole course

| Antrim Forum   |